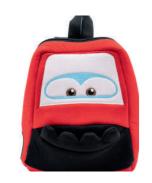

## -Backpacks-

Production has been provided after the mandatory approvals and controls, without any carcinogenic additives harmful to health.

It can be designed in the desired color/size and model.

The backpacks which combine functionality and fun are made so that your kids can easily carry. Soft comfortable straps can be easily worn on small shoulders.

The item features a zipper closure.

FLB107 BACKPACKS BACKPACKS 13

FLB10729

FLB10717

FLB10718

FLB10730 Product FLB10731

FLB10732

Product FLB 10719