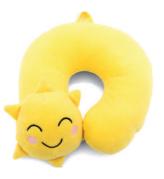

#### -Neck Pillow-

Production has been provided after the mandatory approvals and controls, without any carcinogenic additives harmful to health.

It can be designed in the desired color/size and model.

Because it has an ideal softness texture, mixed with fun patterns, it supports your kids sitting in a very comfortable position. Besides provides to children a safty sleep and peacefully while sitting in the car seats and during the travel.

Product details Material: 100% Polyester Fabric / 100% Polyester Bead Silicone Fiber Size: 30x30 cm Age range: 0-12

FLB11009

FLB11010

FLB11012