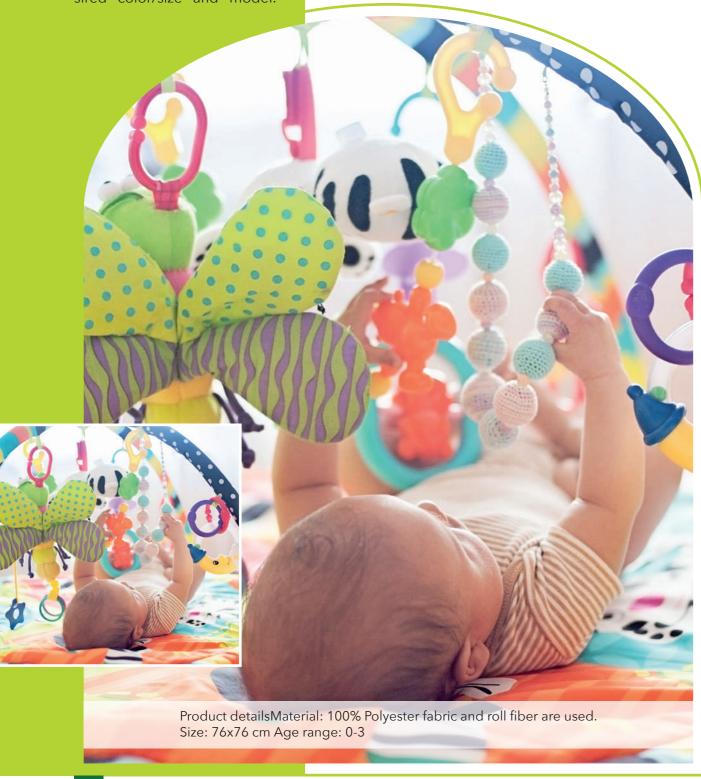

### Rug Play Mat-

Production has been provided after the mandatory approvals and controls, without any carcinogenic additives harmful to health.

It can be designed in the desired color/size and model.

Play mats designed with various toys with figures, alphabets, numbers and machines also help to discover motor skills, intelligence and experimental abilities, both to entertain and improve baby's first physical movements. It supports body movements and visual development in babies. Your baby's muscles will get stronger and keep them crawling.

52 FLB114 RUG PLAY MAT 53