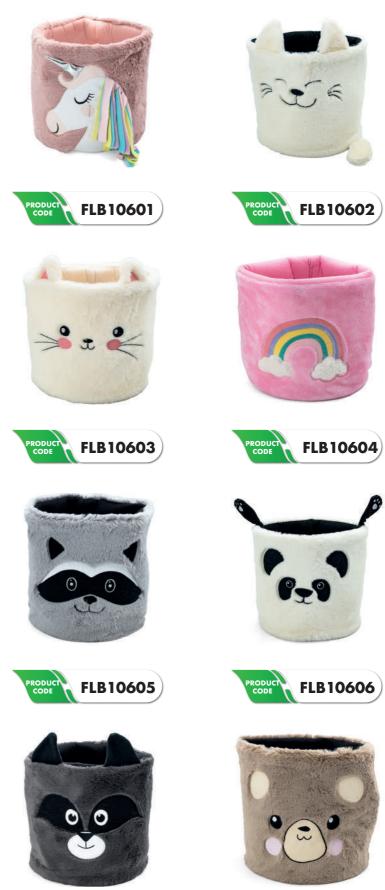

#### -Plush Baskets-

Production has been provided after the mandatory approvals and controls, without any carcinogenic additives harmful to health.

It can be designed in the desired color / size and model.

You can use character-designed plush baskets for decoration as well as for collecting toys in children's and baby rooms.

FLB 106 PLUSH BASKETS 9 FLB106 PLUSH BASKETS

10 FLB106 PLUSH BASKETS 11