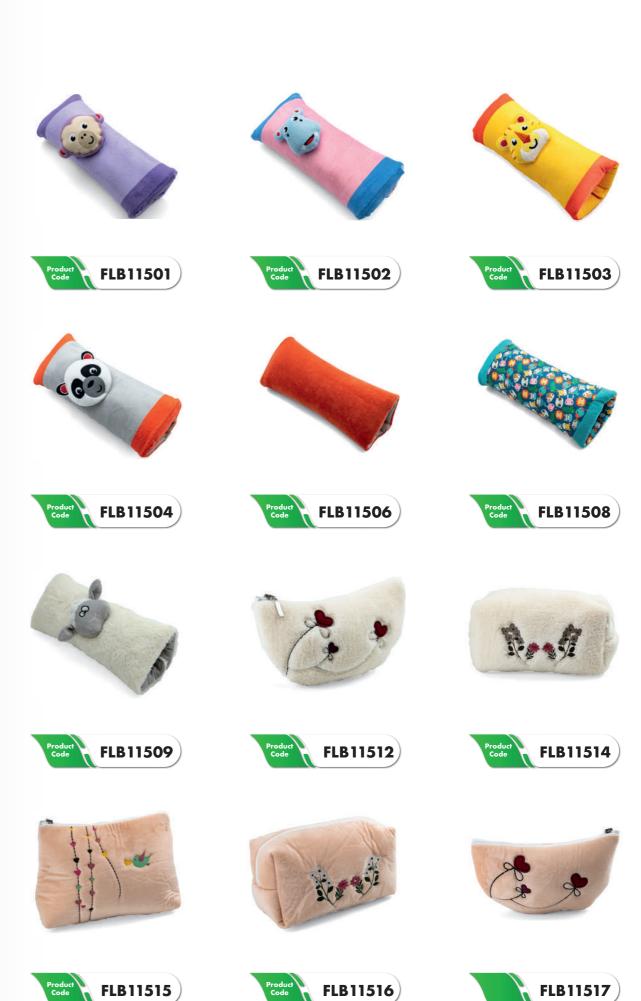

#### -Educational Games-

Production has been provided after the mandatory approvals and controls, without any carcinogenic additives harmful to health.

Supports your baby's developmental process, by improving comprehension and speaking skills and helps them discover all sorts of new skills. It can be easily carried anywhere. A variety of fun sounds and colors enhance baby's developing senses.

It can be designed in the desired color/size and model. Product details Material: 100% Polyester Fabric / 100% Roll Fiber / Polyethylene Size: 15x15 cm Age range: 0-4

FLB11104 FLB11102 FLB11103 FLB11107 FLB11105 FLB11106 FLB11108 FLB11109 FLB11110 FLB11116 FLB11115 FLB11111