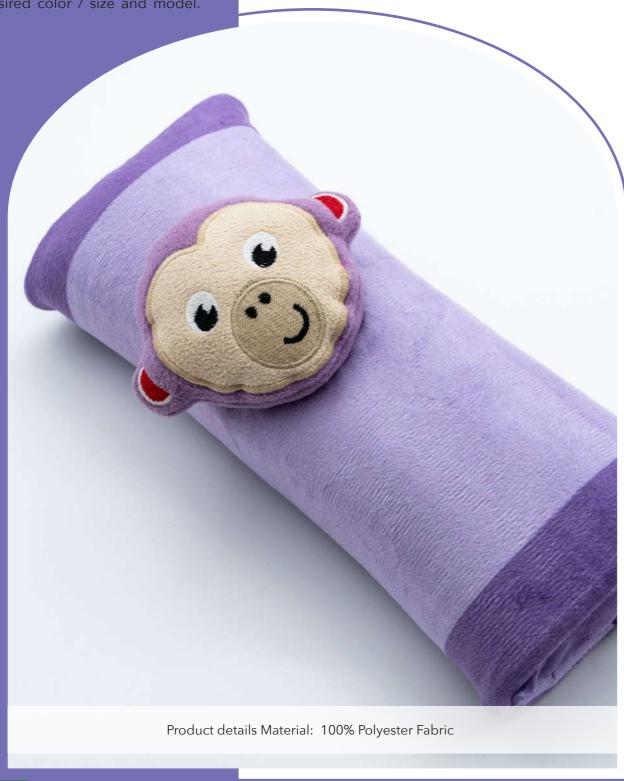

#### -Neck Pillow-

Production has been provided after the mandatory approvals and controls, without any carcinogenic additives harmful to health.

It can be designed in the desired color/size and model.

Because it has an ideal softness texture, mixed with fun patterns, it supports your kids sitting in a very comfortable position. Besides provides to children a safty sleep and peacefully while sitting in the car seats and during the travel.

Product details Material: 100% Polyester Fabric / 100% Polyester Bead Silicone Fiber Size: 30x30 cm Age range: 0-12

FLB11009

FLB11010

FLB11012