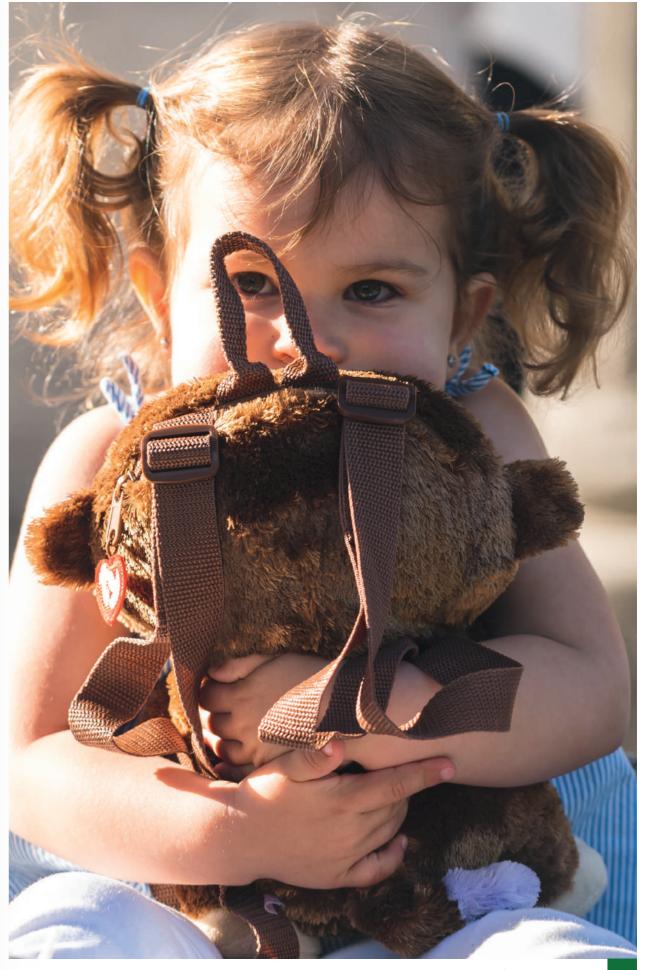

## -Backpacks-

Production has been provided after the mandatory approvals and controls, without any carcinogenic additives harmful to health.

It can be designed in the desired color/size and model.

The backpacks which combine functionality and fun are made so that your kids can easily carry. Soft comfortable straps can be easily worn on small shoulders.

The item features a zipper closure.

FLB107 BACKPACKS BACKPACKS 13

FLB10729

FLB10717

FLB10718

FLB10730 Product FLB10731

FLB10732

Product FLB 10719