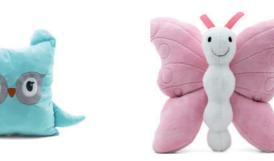

#### Plush Toys-

Production has been provided after the mandatory approvals and controls, without any carcinogenic additives harmful to health.

It can be designed in the desired color/size and model.

Your baby, who is trying to find out and knowledge of everything new, by making his plush toy a friend, it will help him develop his imagination and role skills through the games. Stuffed toys can help them cope with these feelings, as they symbolise the friendship and trust relationship. Beloved characters, plush toys are crafted of soft textured fabric that every baby will never want to part with.

Product details Material: The items interior are made of quality 100% polyester silicone fiber filling material, and the exterior is made of furry and hairless plush fabrics . (rabbit, velboa, eco soft)