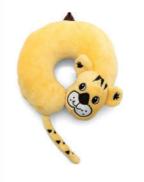

#### -Neck Pillow-

Production has been provided after the mandatory approvals and controls, without any carcinogenic additives harmful to health.

It can be designed in the desired color/size and model.

Because it has an ideal softness texture, mixed with fun patterns, it supports your kids sitting in a very comfortable position. Besides provides to children a safty sleep and peacefully while sitting in the car seats and during the travel.

Product details Material: 100% Polyester Fabric / 100% Polyester Bead Silicone Fiber Size: 30x30 cm Age range: 0-12

FLB11009

FLB11010

FLB11012