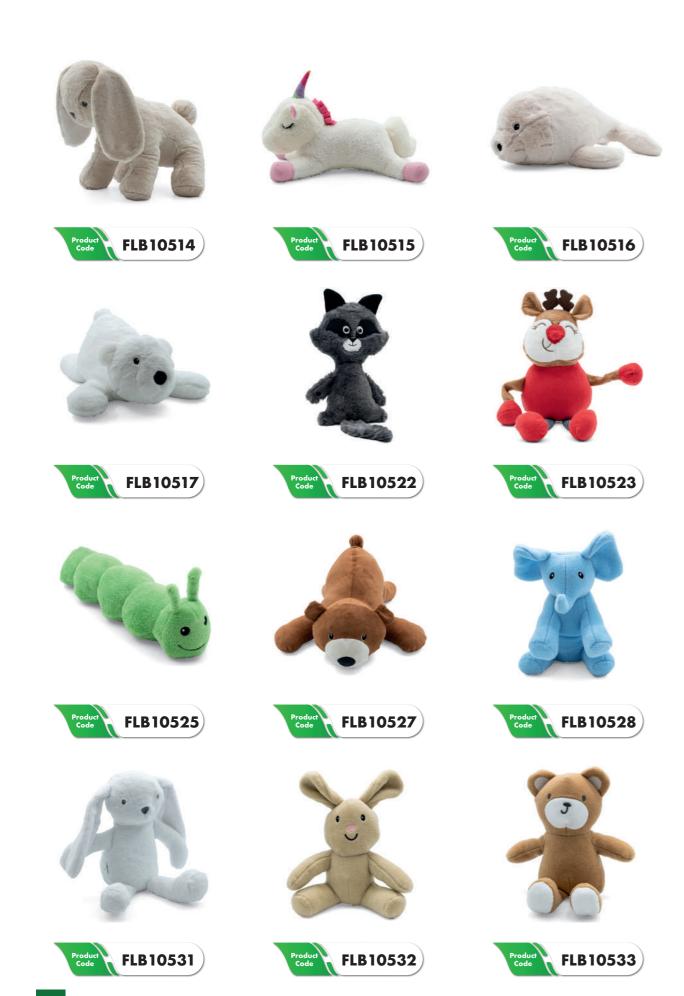

#### Plush Toys-

Production has been provided after the mandatory approvals and controls, without any carcinogenic additives harmful to health.

It can be designed in the desired color/size and model.

Your baby, who is trying to find out and knowledge of everything new, by making his plush toy a friend, it will help him develop his imagination and role skills through the games. Stuffed toys can help them cope with these feelings, as they symbolise the friendship and trust relationship. Beloved characters, plush toys are crafted of soft textured fabric that every baby will never want to part with.

Product details Material: The items interior are made of quality 100% polyester silicone fiber filling material, and the exterior is made of furry and hairless plush fabrics . (rabbit, velboa, eco soft)

Product FLB10501

Product Code FLB10504

Product FLB10505

Product FLB 10506

Product FLB 10507

Product Code FLB10508

Product FLB10509

Product Code FLB10510

Product FLB10511

Product FLB10512

Product Code FLB 10513