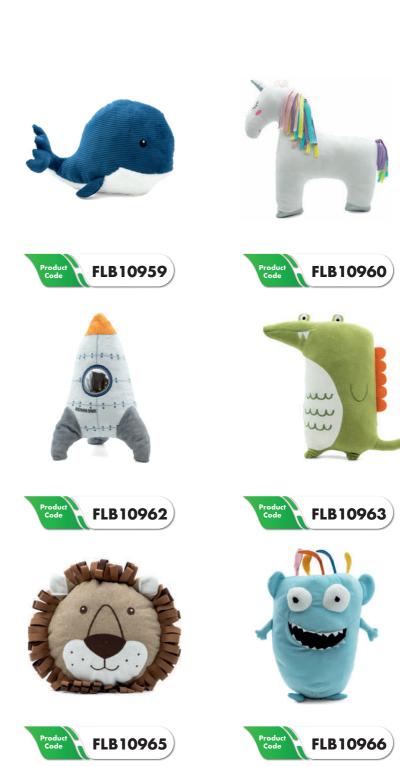

#### Plush Toys-

Production has been provided after the mandatory approvals and controls, without any carcinogenic additives harmful to health.

It can be designed in the desired color/size and model.

Your baby, who is trying to find out and knowledge of everything new, by making his plush toy a friend, it will help him develop his imagination and role skills through the games. Stuffed toys can help them cope with these feelings, as they symbolise the friendship and trust relationship. Beloved characters, plush toys are crafted of soft textured fabric that every baby will never want to part with.

Product details Material: The items interior are made of quality 100% polyester silicone fiber filling material, and the exterior is made of furry and hairless plush fabrics . (rabbit, velboa, eco soft)

Product FLB10501

Product Code FLB10504

Product FLB10505

Product FLB 10506

Product FLB 10507

Product Code FLB10508

Product FLB10509

Product Code FLB10510

Product FLB10511

Product FLB10512

Product Code FLB 10513