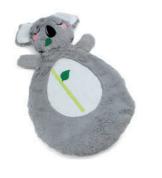

#### -Sleeping Companion-

Production has been provided after the mandatory approvals and controls, without any carcinogenic additives harmful to health.

It can be designed in the desired color/size and model.

In addition to helping your babies develop, they will be able to enjoy both toys and a sweet sleep. Makes a great sleeping companion and playmate for your baby. With its soft special fabric texture, it can have a relaxing and calming effect on your baby, helping them to fall asleep much easier.

Product details Material: The items interior are made of quality 100% polyester silicone fiber filling material, and the exterior is made of furry and hairless plush fabrics. (rabbit, velboa, eco soft). Product Dimensions: It is produced in different sizes. Age range: 0-7

FLB112 SLEEPING COMPANION 45

FLB11206

Product FLB11207

FLB11208

Product FLB11210

Product FLB11214

Product FLB11215

FLB11219

Product FLB 11220

Product FLB11223

Product FLB11224

Product FLB11225

Product FLB11226

Product FLB11227

Product FLB11228