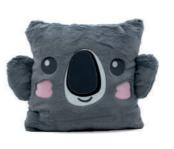

#### -Sleeping Companion-

Production has been provided after the mandatory approvals and controls, without any carcinogenic additives harmful to health.

It can be designed in the desired color/size and model.

In addition to helping your babies develop, they will be able to enjoy both toys and a sweet sleep. Makes a great sleeping companion and playmate for your baby. With its soft special fabric texture, it can have a relaxing and calming effect on your baby, helping them to fall asleep much easier.

Product details Material: The items interior are made of quality 100% polyester silicone fiber filling material, and the exterior is made of furry and hairless plush fabrics. (rabbit, velboa, eco soft). Product Dimensions: It is produced in different sizes. Age range: 0-7