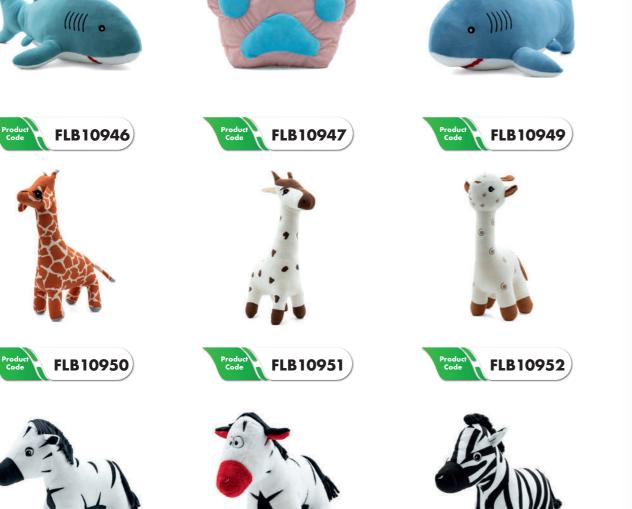

#### Plush Toys-

Production has been provided after the mandatory approvals and controls, without any carcinogenic additives harmful to health.

It can be designed in the desired color/size and model.

Your baby, who is trying to find out and knowledge of everything new, by making his plush toy a friend, it will help him develop his imagination and role skills through the games. Stuffed toys can help them cope with these feelings, as they symbolise the friendship and trust relationship. Beloved characters, plush toys are crafted of soft textured fabric that every baby will never want to part with.

Product details Material: The items interior are made of quality 100% polyester silicone fiber filling material, and the exterior is made of furry and hairless plush fabrics . (rabbit, velboa, eco soft)

Product FLB10501

Product Code FLB10504

Product FLB10505

Product FLB 10506

Product FLB 10507

Product Code FLB10508

Product FLB10509

Product Code FLB10510

Product FLB10511

Product FLB10512

Product Code FLB 10513