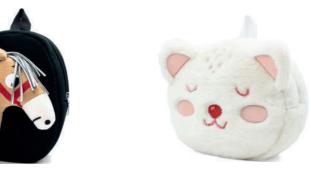

## -Backpacks-

Production has been provided after the mandatory approvals and controls, without any carcinogenic additives harmful to health.

It can be designed in the desired color/size and model.

The backpacks which combine functionality and fun are made so that your kids can easily carry. Soft comfortable straps can be easily worn on small shoulders.

The item features a zipper closure.

FLB107 BACKPACKS BACKPACKS 13

FLB10729

FLB10717

FLB10718

FLB10730 Product FLB10731

FLB10732

Product FLB 10719