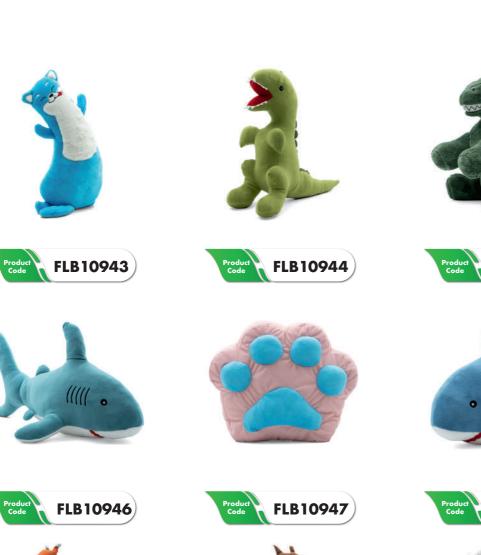

#### Plush Toys-

Production has been provided after the mandatory approvals and controls, without any carcinogenic additives harmful to health.

It can be designed in the desired color/size and model.

Your baby, who is trying to find out and knowledge of everything new, by making his plush toy a friend, it will help him develop his imagination and role skills through the games. Stuffed toys can help them cope with these feelings, as they symbolise the friendship and trust relationship. Beloved characters, plush toys are crafted of soft textured fabric that every baby will never want to part with.

Product details Material: The items interior are made of quality 100% polyester silicone fiber filling material, and the exterior is made of furry and hairless plush fabrics . (rabbit, velboa, eco soft)

Product FLB10501

Product Code FLB10504

Product FLB10505

Product FLB 10506

Product FLB 10507

Product Code FLB10508

Product FLB10509

Product Code FLB10510

Product FLB10511

Product FLB10512

Product Code FLB 10513