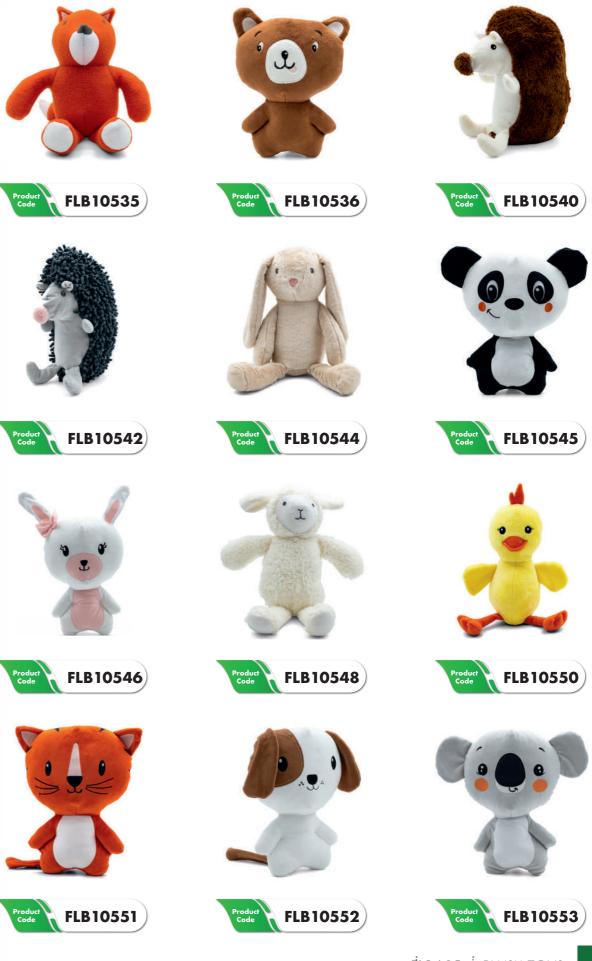

#### Plush Toys-

Production has been provided after the mandatory approvals and controls, without any carcinogenic additives harmful to health.

It can be designed in the desired color/size and model.

Your baby, who is trying to find out and knowledge of everything new, by making his plush toy a friend, it will help him develop his imagination and role skills through the games. Stuffed toys can help them cope with these feelings, as they symbolise the friendship and trust relationship. Beloved characters, plush toys are crafted of soft textured fabric that every baby will never want to part with.

Product details Material: The items interior are made of quality 100% polyester silicone fiber filling material, and the exterior is made of furry and hairless plush fabrics . (rabbit, velboa, eco soft)

Product FLB10501

Product Code FLB10504

Product FLB10505

Product FLB 10506

Product FLB 10507

Product Code FLB10508

Product FLB10509

Product Code FLB10510

Product FLB10511

Product FLB10512

Product Code FLB 10513