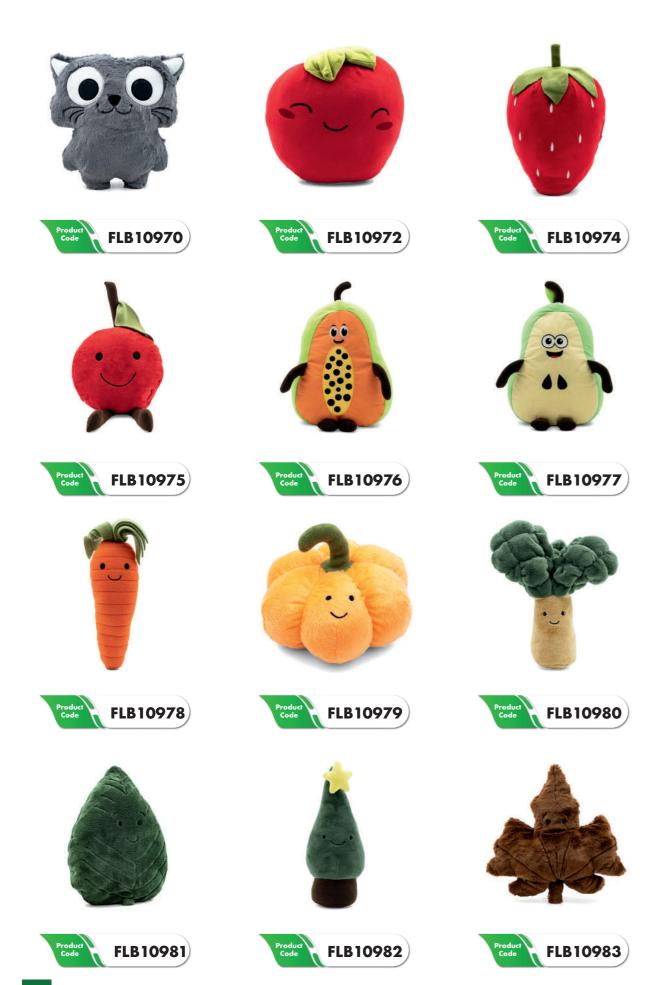

#### Plush Toys-

Production has been provided after the mandatory approvals and controls, without any carcinogenic additives harmful to health.

It can be designed in the desired color/size and model.

Your baby, who is trying to find out and knowledge of everything new, by making his plush toy a friend, it will help him develop his imagination and role skills through the games. Stuffed toys can help them cope with these feelings, as they symbolise the friendship and trust relationship. Beloved characters, plush toys are crafted of soft textured fabric that every baby will never want to part with.

Product details Material: The items interior are made of quality 100% polyester silicone fiber filling material, and the exterior is made of furry and hairless plush fabrics . (rabbit, velboa, eco soft)

Product FLB10501

Product Code FLB10504

Product FLB10505

Product FLB 10506

Product FLB 10507

Product Code FLB10508

Product FLB10509

Product Code FLB10510

Product FLB10511

Product FLB10512

Product Code FLB 10513