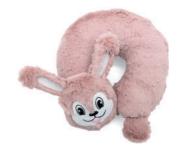

#### -Neck Pillow-

Production has been provided after the mandatory approvals and controls, without any carcinogenic additives harmful to health.

It can be designed in the desired color/size and model.

Because it has an ideal softness texture, mixed with fun patterns, it supports your kids sitting in a very comfortable position. Besides provides to children a safty sleep and peacefully while sitting in the car seats and during the travel.

Product details Material: 100% Polyester Fabric / 100% Polyester Bead Silicone Fiber Size: 30x30 cm Age range: 0-12

FLB11009

FLB11010

FLB11012