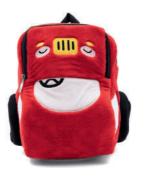

## -Backpacks-

Production has been provided after the mandatory approvals and controls, without any carcinogenic additives harmful to health.

It can be designed in the desired color/size and model.

The backpacks which combine functionality and fun are made so that your kids can easily carry. Soft comfortable straps can be easily worn on small shoulders.

The item features a zipper closure.

FLB107 BACKPACKS BACKPACKS 13

FLB10729

FLB10717

FLB10718

FLB10730 Product FLB10731

FLB10732

Product FLB 10719