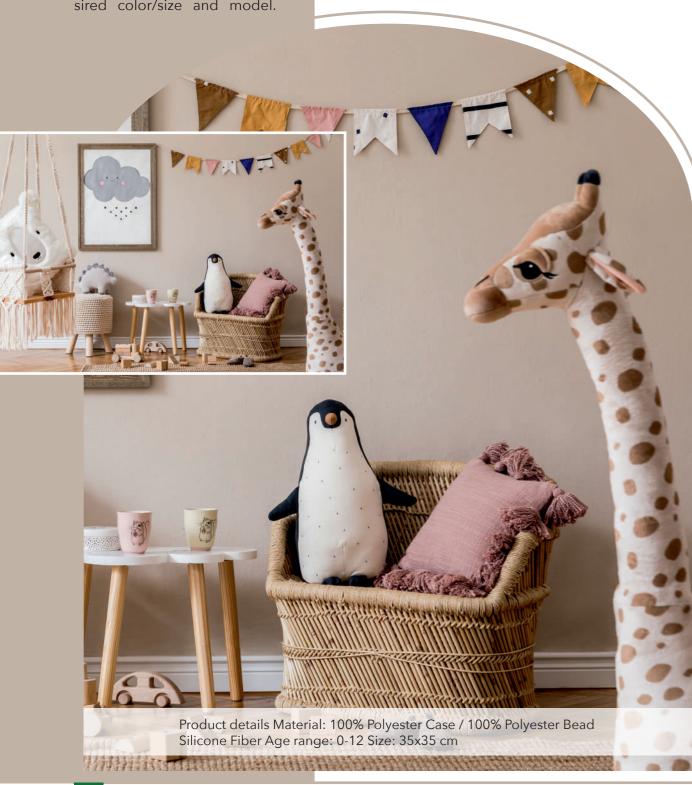

#### -Plush Baskets-

Production has been provided after the mandatory approvals and controls, without any carcinogenic additives harmful to health.

It can be designed in the desired color / size and model.

You can use character-designed plush baskets for decoration as well as for collecting toys in children's and baby rooms.

FLB 106 PLUSH BASKETS 9 FLB106 PLUSH BASKETS

10 FLB106 PLUSH BASKETS 11