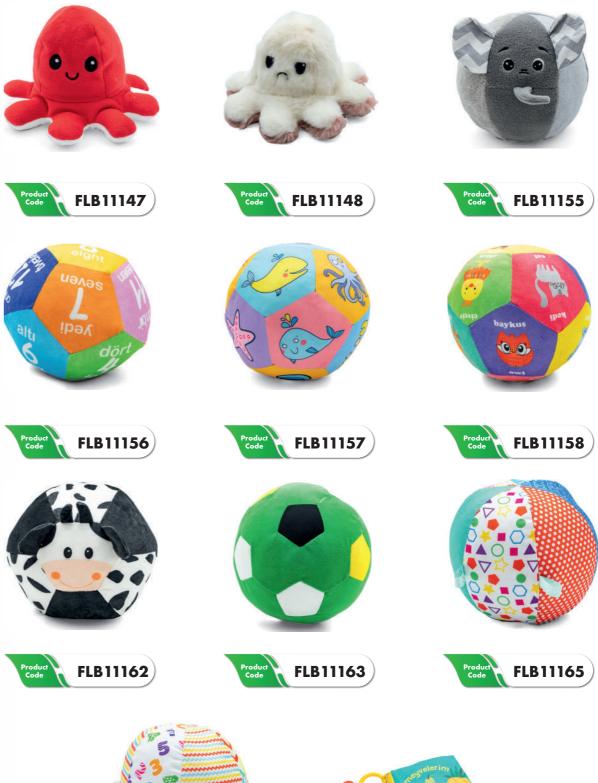

#### -Educational Games-

Production has been provided after the mandatory approvals and controls, without any carcinogenic additives harmful to health.

Supports your baby's developmental process, by improving comprehension and speaking skills and helps them discover all sorts of new skills. It can be easily carried anywhere. A variety of fun sounds and colors enhance baby's developing senses.

It can be designed in the desired color/size and model. Product details Material: 100% Polyester Fabric / 100% Roll Fiber / Polyethylene Size: 15x15 cm Age range: 0-4

FLB11104 FLB11102 FLB11103 FLB11107 FLB11105 FLB11106 FLB11108 FLB11109 FLB11110 FLB11116 FLB11115 FLB11111