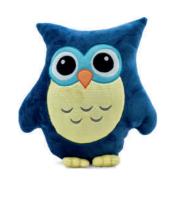

#### Plush Toys-

Production has been provided after the mandatory approvals and controls, without any carcinogenic additives harmful to health.

It can be designed in the desired color/size and model.

Your baby, who is trying to find out and knowledge of everything new, by making his plush toy a friend, it will help him develop his imagination and role skills through the games. Stuffed toys can help them cope with these feelings, as they symbolise the friendship and trust relationship. Beloved characters, plush toys are crafted of soft textured fabric that every baby will never want to part with.

Product details Material: The items interior are made of quality 100% polyester silicone fiber filling material, and the exterior is made of furry and hairless plush fabrics . (rabbit, velboa, eco soft)

Product FLB10501

Product Code FLB10504

Product FLB10505

Product FLB 10506

Product FLB 10507

Product Code FLB10508

Product FLB10509

Product Code FLB10510

Product FLB10511

Product FLB10512

Product Code FLB 10513