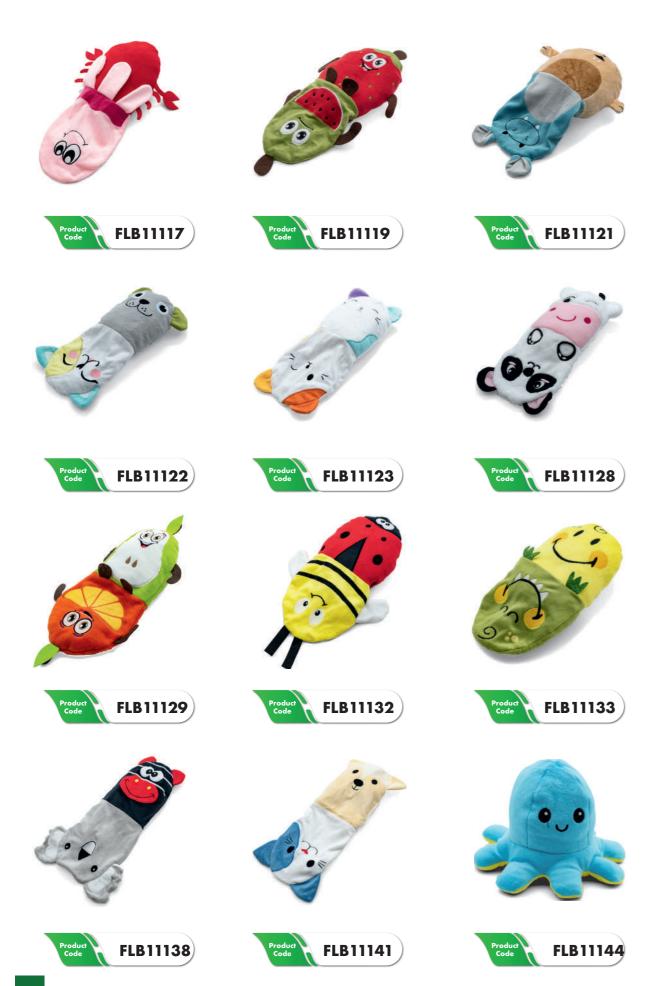

#### -Sleeping Companion-

Production has been provided after the mandatory approvals and controls, without any carcinogenic additives harmful to health.

It can be designed in the desired color/size and model.

In addition to helping your babies develop, they will be able to enjoy both toys and a sweet sleep. Makes a great sleeping companion and playmate for your baby. With its soft special fabric texture, it can have a relaxing and calming effect on your baby, helping them to fall asleep much easier.

Product details Material: The items interior are made of quality 100% polyester silicone fiber filling material, and the exterior is made of furry and hairless plush fabrics. (rabbit, velboa, eco soft). Product Dimensions: It is produced in different sizes. Age range: 0-7