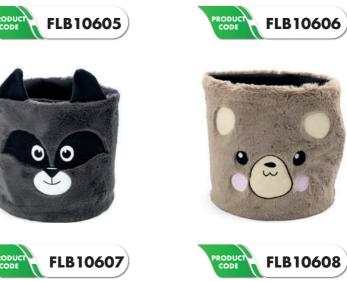

#### -Plush Baskets-

Production has been provided after the mandatory approvals and controls, without any carcinogenic additives harmful to health.

It can be designed in the desired color / size and model.

You can use character-designed plush baskets for decoration as well as for collecting toys in children's and baby rooms.

FLB 106 PLUSH BASKETS 9 FLB106 PLUSH BASKETS

10 FLB106 PLUSH BASKETS 11