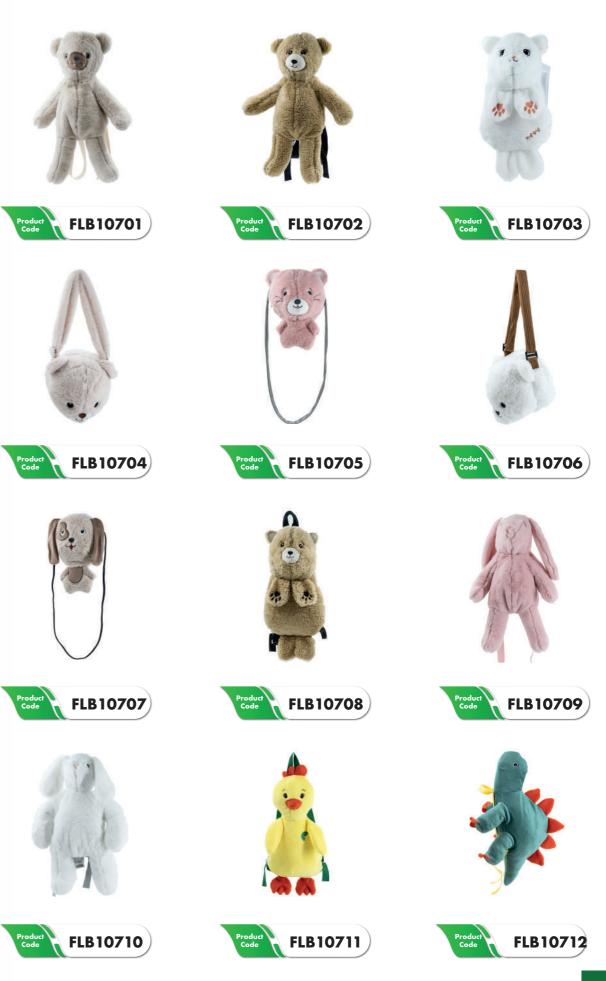

## -Backpacks-

Production has been provided after the mandatory approvals and controls, without any carcinogenic additives harmful to health.

It can be designed in the desired color/size and model.

The backpacks which combine functionality and fun are made so that your kids can easily carry. Soft comfortable straps can be easily worn on small shoulders.

The item features a zipper closure.

FLB107 BACKPACKS BACKPACKS 13

FLB10729

FLB10717

FLB10718

FLB10730 Product FLB10731

FLB10732

Product FLB 10719