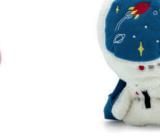

## -Backpacks-

Production has been provided after the mandatory approvals and controls, without any carcinogenic additives harmful to health.

It can be designed in the desired color/size and model.

The backpacks which combine functionality and fun are made so that your kids can easily carry. Soft comfortable straps can be easily worn on small shoulders.

The item features a zipper closure.

FLB107 BACKPACKS BACKPACKS 13

FLB10729

FLB10717

FLB10718

FLB10730 Product FLB10731

FLB10732

Product FLB 10719