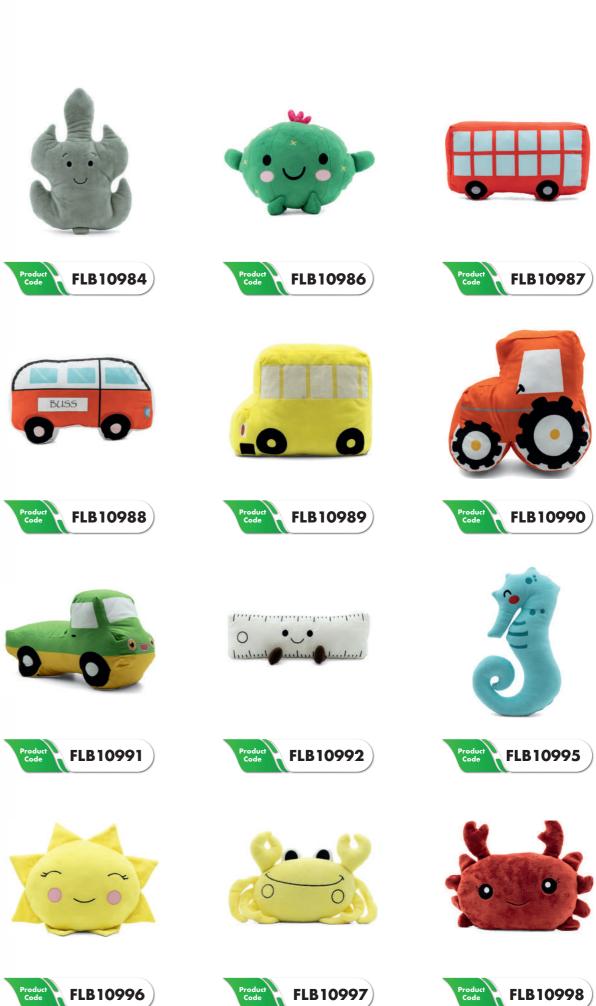

#### Plush Toys-

Production has been provided after the mandatory approvals and controls, without any carcinogenic additives harmful to health.

It can be designed in the desired color/size and model.

Your baby, who is trying to find out and knowledge of everything new, by making his plush toy a friend, it will help him develop his imagination and role skills through the games. Stuffed toys can help them cope with these feelings, as they symbolise the friendship and trust relationship. Beloved characters, plush toys are crafted of soft textured fabric that every baby will never want to part with.

Product details Material: The items interior are made of quality 100% polyester silicone fiber filling material, and the exterior is made of furry and hairless plush fabrics . (rabbit, velboa, eco soft)