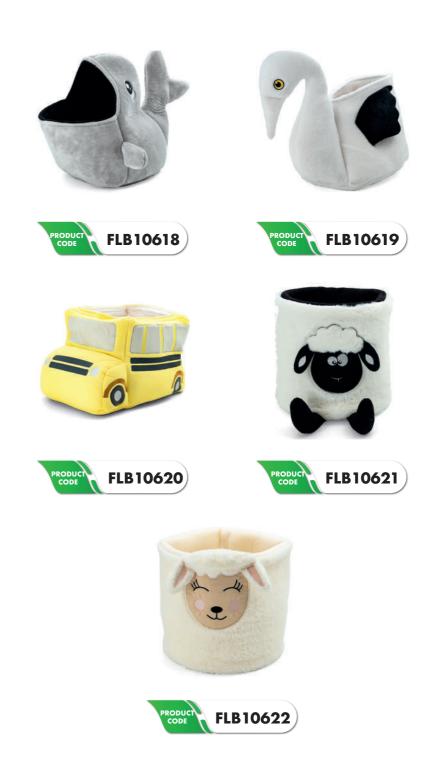

#### -Plush Baskets-

Production has been provided after the mandatory approvals and controls, without any carcinogenic additives harmful to health.

It can be designed in the desired color / size and model.

You can use character-designed plush baskets for decoration as well as for collecting toys in children's and baby rooms.

FLB 106 PLUSH BASKETS 9 FLB106 PLUSH BASKETS

10 FLB106 PLUSH BASKETS 11