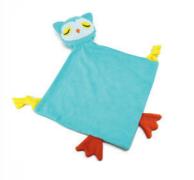

#### -Sleeping Companion-

Production has been provided after the mandatory approvals and controls, without any carcinogenic additives harmful to health.

It can be designed in the desired color/size and model.

In addition to helping your babies develop, they will be able to enjoy both toys and a sweet sleep. Makes a great sleeping companion and playmate for your baby. With its soft special fabric texture, it can have a relaxing and calming effect on your baby, helping them to fall asleep much easier.

Product details Material: The items interior are made of quality 100% polyester silicone fiber filling material, and the exterior is made of furry and hairless plush fabrics. (rabbit, velboa, eco soft). Product Dimensions: It is produced in different sizes. Age range: 0-7

FLB112 SLEEPING COMPANION 45

FLB11206

Product FLB11207

FLB11208

Product FLB11210

Product FLB11214

Product FLB11215

FLB11219

Product FLB 11220

Product FLB11223

Product FLB11224

Product FLB11225

Product FLB11226

Product FLB11227

Product FLB11228