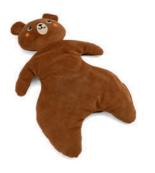

#### -Sleeping Companion-

Production has been provided after the mandatory approvals and controls, without any carcinogenic additives harmful to health.

It can be designed in the desired color/size and model.

In addition to helping your babies develop, they will be able to enjoy both toys and a sweet sleep. Makes a great sleeping companion and playmate for your baby. With its soft special fabric texture, it can have a relaxing and calming effect on your baby, helping them to fall asleep much easier.

Product details Material: The items interior are made of quality 100% polyester silicone fiber filling material, and the exterior is made of furry and hairless plush fabrics. (rabbit, velboa, eco soft). Product Dimensions: It is produced in different sizes. Age range: 0-7

FLB112 SLEEPING COMPANION 45

FLB11206

Product FLB11207

FLB11208

Product FLB11210

Product FLB11214

Product FLB11215

FLB11219

Product FLB 11220

Product FLB11223

Product FLB11224

Product FLB11225

Product FLB11226

Product FLB11227

Product FLB11228