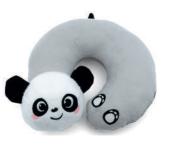

#### -Neck Pillow-

Production has been provided after the mandatory approvals and controls, without any carcinogenic additives harmful to health.

It can be designed in the desired color/size and model.

Because it has an ideal softness texture, mixed with fun patterns, it supports your kids sitting in a very comfortable position. Besides provides to children a safty sleep and peacefully while sitting in the car seats and during the travel.

Product details Material: 100% Polyester Fabric / 100% Polyester Bead Silicone Fiber Size: 30x30 cm Age range: 0-12

FLB11009

FLB11010

FLB11012