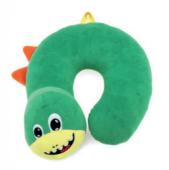

#### -Neck Pillow-

Production has been provided after the mandatory approvals and controls, without any carcinogenic additives harmful to health.

It can be designed in the desired color/size and model.

Because it has an ideal softness texture, mixed with fun patterns, it supports your kids sitting in a very comfortable position. Besides provides to children a safty sleep and peacefully while sitting in the car seats and during the travel.

Product details Material: 100% Polyester Fabric / 100% Polyester Bead Silicone Fiber Size: 30x30 cm Age range: 0-12

FLB11009

FLB11010

FLB11012