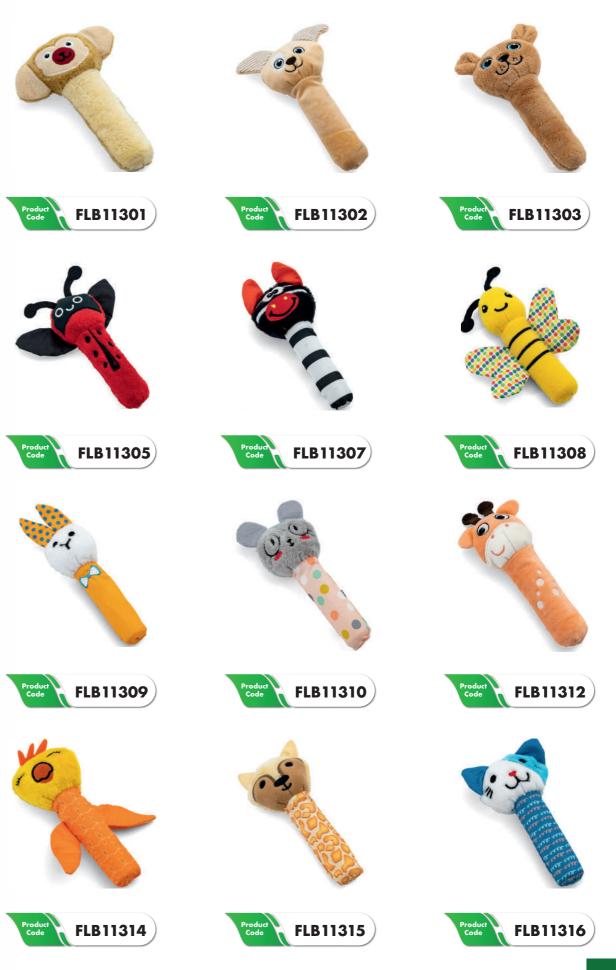

#### -Educational Games-

Production has been provided after the mandatory approvals and controls, without any carcinogenic additives harmful to health.

Supports your baby's developmental process, by improving comprehension and speaking skills and helps them discover all sorts of new skills. It can be easily carried anywhere. A variety of fun sounds and colors enhance baby's developing senses.

It can be designed in the desired color/size and model. Product details Material: 100% Polyester Fabric / 100% Roll Fiber / Polyethylene Size: 15x15 cm Age range: 0-4

FLB11104 FLB11102 FLB11103 FLB11107 FLB11105 FLB11106 FLB11108 FLB11109 FLB11110 FLB11116 FLB11115 FLB11111