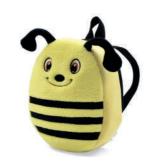

## -Backpacks-

Production has been provided after the mandatory approvals and controls, without any carcinogenic additives harmful to health.

It can be designed in the desired color/size and model.

The backpacks which combine functionality and fun are made so that your kids can easily carry. Soft comfortable straps can be easily worn on small shoulders.

The item features a zipper closure.

FLB107 BACKPACKS BACKPACKS 13

FLB10729

FLB10717

FLB10718

FLB10730 Product FLB10731

FLB10732

Product FLB 10719