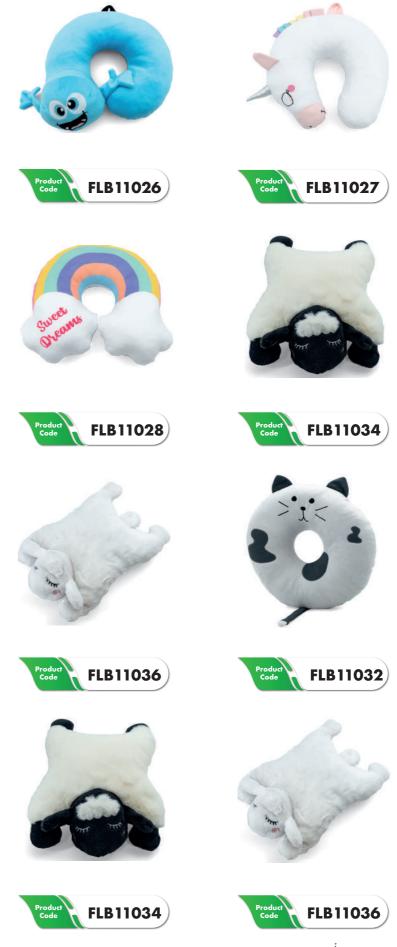

#### -Sleeping Companion-

Production has been provided after the mandatory approvals and controls, without any carcinogenic additives harmful to health.

It can be designed in the desired color/size and model.

In addition to helping your babies develop, they will be able to enjoy both toys and a sweet sleep. Makes a great sleeping companion and playmate for your baby. With its soft special fabric texture, it can have a relaxing and calming effect on your baby, helping them to fall asleep much easier.

Product details Material: The items interior are made of quality 100% polyester silicone fiber filling material, and the exterior is made of furry and hairless plush fabrics. (rabbit, velboa, eco soft). Product Dimensions: It is produced in different sizes. Age range: 0-7