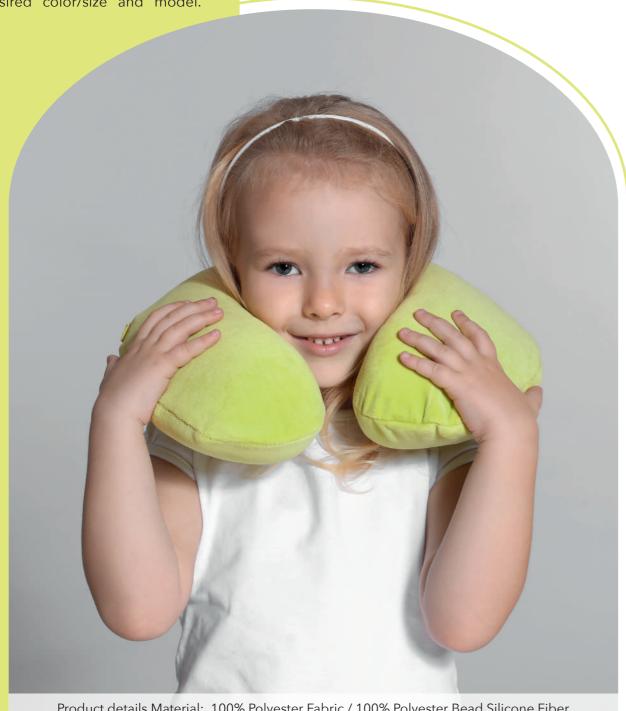

#### -Neck Pillow-

Production has been provided after the mandatory approvals and controls, without any carcinogenic additives harmful to health.

It can be designed in the desired color/size and model.

Because it has an ideal softness texture, mixed with fun patterns, it supports your kids sitting in a very comfortable position. Besides provides to children a safty sleep and peacefully while sitting in the car seats and during the travel.

Product details Material: 100% Polyester Fabric / 100% Polyester Bead Silicone Fiber Size: 30x30 cm Age range: 0-12

FLB11009

FLB11010

FLB11012