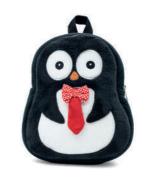

## -Backpacks-

Production has been provided after the mandatory approvals and controls, without any carcinogenic additives harmful to health.

It can be designed in the desired color/size and model.

The backpacks which combine functionality and fun are made so that your kids can easily carry. Soft comfortable straps can be easily worn on small shoulders.

The item features a zipper closure.

FLB107 BACKPACKS BACKPACKS 13

FLB10729

FLB10717

FLB10718

FLB10730 Product FLB10731

FLB10732

Product FLB 10719