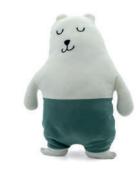

#### -Sleeping Companion-

Production has been provided after the mandatory approvals and controls, without any carcinogenic additives harmful to health.

It can be designed in the desired color/size and model.

In addition to helping your babies develop, they will be able to enjoy both toys and a sweet sleep. Makes a great sleeping companion and playmate for your baby. With its soft special fabric texture, it can have a relaxing and calming effect on your baby, helping them to fall asleep much easier.

Product details Material: The items interior are made of quality 100% polyester silicone fiber filling material, and the exterior is made of furry and hairless plush fabrics. (rabbit, velboa, eco soft). Product Dimensions: It is produced in different sizes. Age range: 0-7

FLB112 SLEEPING COMPANION 45

FLB11206

Product FLB11207

FLB11208

Product FLB11210

Product FLB11214

Product FLB11215

FLB11219

Product FLB 11220

Product FLB11223

Product FLB11224

Product FLB11225

Product FLB11226

Product FLB11227

Product FLB11228