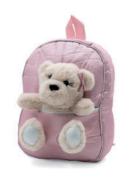

## -Backpacks-

Production has been provided after the mandatory approvals and controls, without any carcinogenic additives harmful to health.

It can be designed in the desired color/size and model.

The backpacks which combine functionality and fun are made so that your kids can easily carry. Soft comfortable straps can be easily worn on small shoulders.

The item features a zipper closure.

FLB107 BACKPACKS BACKPACKS 13

FLB10729

FLB10717

FLB10718

FLB10730 Product FLB10731

FLB10732

Product FLB 10719