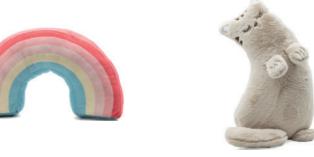

#### Plush Toys-

Production has been provided after the mandatory approvals and controls, without any carcinogenic additives harmful to health.

It can be designed in the desired color/size and model.

Your baby, who is trying to find out and knowledge of everything new, by making his plush toy a friend, it will help him develop his imagination and role skills through the games. Stuffed toys can help them cope with these feelings, as they symbolise the friendship and trust relationship. Beloved characters, plush toys are crafted of soft textured fabric that every baby will never want to part with.

Product details Material: The items interior are made of quality 100% polyester silicone fiber filling material, and the exterior is made of furry and hairless plush fabrics . (rabbit, velboa, eco soft)

Product FLB10501

Product Code FLB10504

Product FLB10505

Product FLB 10506

Product FLB 10507

Product Code FLB10508

Product FLB10509

Product Code FLB10510

Product FLB10511

Product FLB10512

Product Code FLB 10513