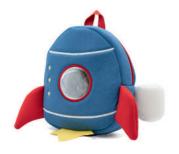

## -Backpacks-

Production has been provided after the mandatory approvals and controls, without any carcinogenic additives harmful to health.

It can be designed in the desired color/size and model.

The backpacks which combine functionality and fun are made so that your kids can easily carry. Soft comfortable straps can be easily worn on small shoulders.

The item features a zipper closure.

FLB107 BACKPACKS BACKPACKS 13

FLB10729

FLB10717

FLB10718

FLB10730 Product FLB10731

FLB10732

Product FLB 10719