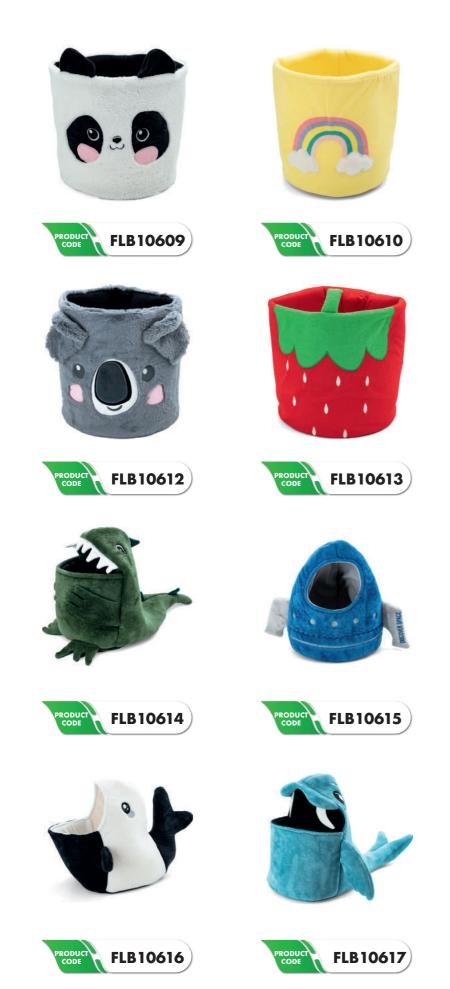

#### -Plush Baskets-

Production has been provided after the mandatory approvals and controls, without any carcinogenic additives harmful to health.

It can be designed in the desired color / size and model.

You can use character-designed plush baskets for decoration as well as for collecting toys in children's and baby rooms.

FLB 106 PLUSH BASKETS 9 FLB106 PLUSH BASKETS

10 FLB106 PLUSH BASKETS 11