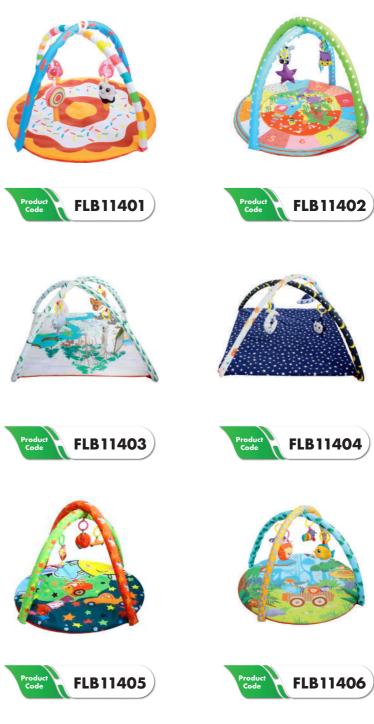

### Rug Play Mat-

Production has been provided after the mandatory approvals and controls, without any carcinogenic additives harmful to health.

It can be designed in the desired color/size and model.

Play mats designed with various toys with figures, alphabets, numbers and machines also help to discover motor skills, intelligence and experimental abilities, both to entertain and improve baby's first physical movements. It supports body movements and visual development in babies. Your baby's muscles will get stronger and keep them crawling.

52 FLB114 RUG PLAY MAT 53