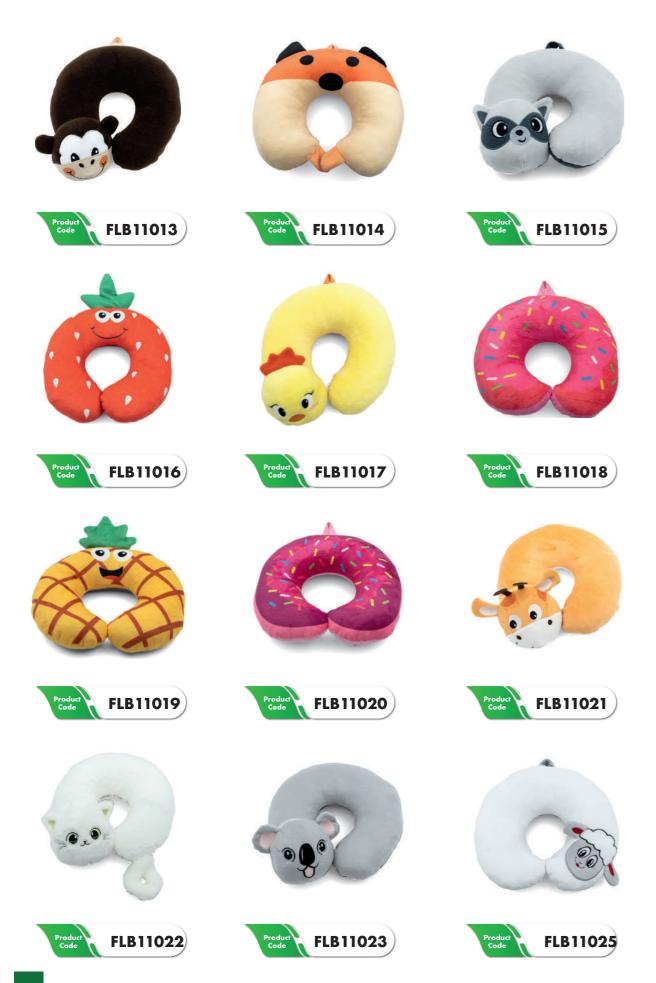

#### -Neck Pillow-

Production has been provided after the mandatory approvals and controls, without any carcinogenic additives harmful to health.

It can be designed in the desired color/size and model.

Because it has an ideal softness texture, mixed with fun patterns, it supports your kids sitting in a very comfortable position. Besides provides to children a safty sleep and peacefully while sitting in the car seats and during the travel.

Product details Material: 100% Polyester Fabric / 100% Polyester Bead Silicone Fiber Size: 30x30 cm Age range: 0-12

FLB11009

FLB11010

FLB11012