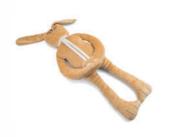

## -Squishy Toys-

Production has been provided after the mandatory approvals and controls, without any carcinogenic additives harmful to health.

It can be designed in the de-

Your baby will love playing with cute rattles, which provide hand-eye coordination and help emotional and physical support. Specially designed for little hands and easy to grasp. It makes sounds by touching the body.

sired color / size and model. Product detailsMaterial: 100% Polyester Fabric / Polyethylene Size: 20 cm Age range: 0-3