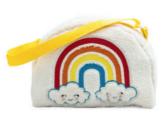

#### -Plush Baskets-

Production has been provided after the mandatory approvals and controls, without any carcinogenic additives harmful to health.

It can be designed in the desired color / size and model.

You can use character-designed plush baskets for decoration as well as for collecting toys in children's and baby rooms.

FLB 106 PLUSH BASKETS 9 FLB106 PLUSH BASKETS

10 FLB106 PLUSH BASKETS 11